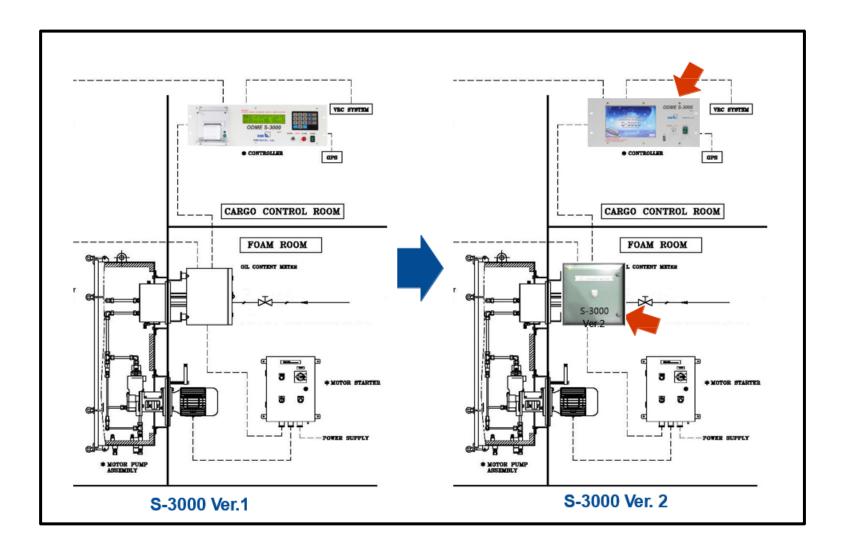

#### 1. Upgrade from ODME from S-3000 Ver1 to Ver 2

Change Controller unit

Change Oil Content Meter unit

#### 2. Diagram for KSB ODME Basic Kit B3