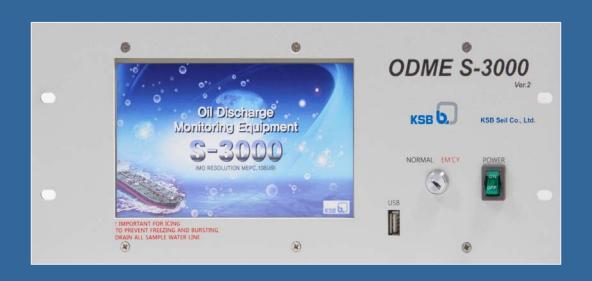

#### 1. Upgrade from ODME from S-3000 Ver1 to Ver 2

Change Controller unit

Change Oil Content Meter unit

#### 2. Diagram for KSB ODME Basic Kit B3