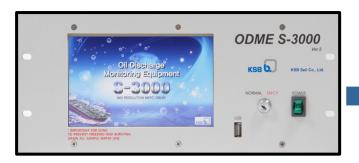

#### 1. Upgrade from ODME from S-3000 Ver1 to Ver 2

Change Controller unit

Change Oil Content Meter unit

#### 2. Diagram for KSB ODME Basic Kit B3