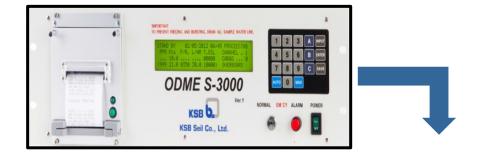

#### 1. Upgrade from ODME from S-3000 Ver1 to Ver 2

Change Controller unit

Change Oil Content Meter unit

#### 2. Diagram for KSB ODME Basic Kit B3