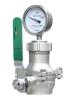

# Pressure Gauge for inert gas pressure

#### Specification

| Opcomodion                |                                  |
|---------------------------|----------------------------------|
| Pressure range            | -1000 to 3000 mmH <sub>2</sub> O |
| Accuracy                  | 1.5% of full scale               |
| Top coupling (Connection) | PF 2-1/4" TAP                    |
| Weight                    | 1.2 kg                           |

MODEL **T2000-TPG-01** 