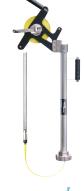

# **Tank Bottom Liquid and Sediments Checking Device** for tank bottom dryness checking, etc.

### Specification

| Tape length                    | 30 m / 40 m / 50 m  |
|--------------------------------|---------------------|
| Tape graduation                | Metric              |
| Tape resolution                | 1 mm                |
| Tape accuracy                  | $\pm$ 3.2 mm / 30 m |
| Top coupling (Connection)      | PF 2-1/4" TAP       |
| Weight                         | 5.0 kg / 50M        |
| Overall dimensions (H x W x T) | APP. 850×310×75 mm  |
|                                |                     |