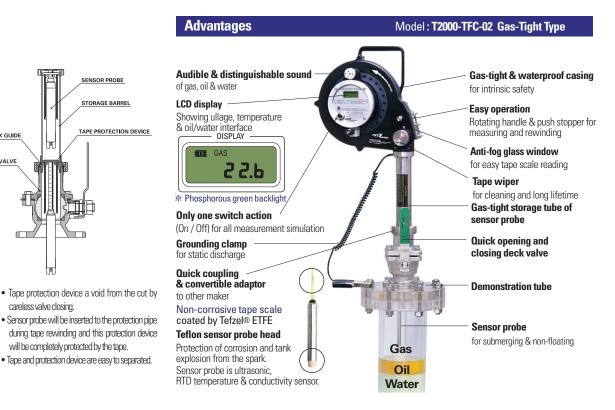

# Portable Oil/Water Interface Detector for ullage, oil / water interface & temperature gauging

FIX GUIDE

careless valve closing.

will be completely protected by the tape.

2" BALL VALVE