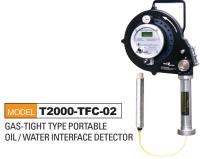

### **Specification**

| орооннования                   |        |                          |
|--------------------------------|--------|--------------------------|
| Tape length                    |        | 15 m / 30 m / 40 m       |
| Tape graduation                |        | Metric                   |
| Tape resolution                |        | 1 mm                     |
| Tape accuracy                  |        | $\pm$ 3.2 mm / 30m       |
| Top coupling (Connection)      |        | PF 2-1/4" TAP            |
| Weight                         | TSS-01 | 12.4 kg / 15m            |
|                                | TSS-02 | 9.1kg / 30m              |
| Overall dimensions (H × W × T) | TSS-01 | APP. 1112 × 346 × 180 mm |
|                                | TSS-02 | APP. 950 × 346×180 mm    |
| Capacity of Sampling bottle    |        | 0.5 Liter                |