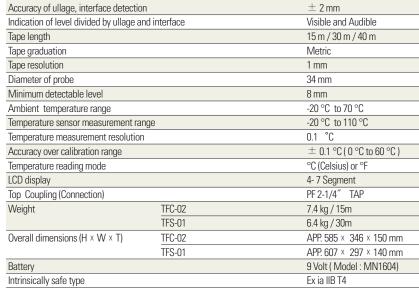

# Portable Oil/Water Interface Detector for ullage, oil / water interface & temperature gauging

FIX GUIDE

careless valve closing.

will be completely protected by the tape.

2" BALL VALVE