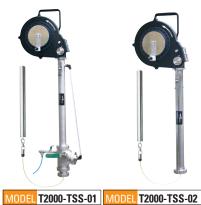

# Portable Tank Measuring System

Type approved by MED(BV), USCG, ABS, RRS, CCS, CANADA, **Korean & Japanese Administration** 

MODEL **T2000-TOS-01** 

MODEL T2000-TLS-01