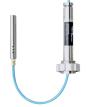

**Inert Gas Sampling Hose & Adaptor** 

for oxygen and flammable gas concentration measuring

### **Specification**

| орсонюший                 |                    |
|---------------------------|--------------------|
| Hose size                 | O.D 8 x I.D 6 mm   |
| Hose length               | 20 m / 35 m / 45 m |
| Top coupling (Connection) | PF 2-1/4" TAP      |
| Weight                    | 3.5 kg / 35 m      |