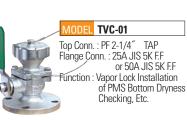

## Shut On / Off Valve ( Vapor Control Valve ) for tank gauging station

MODEL TVC-02

Top Conn.: PF 2-1/4" TAP
Flange Conn.: 50A JIS 5K FF
or 80A JIS 5K FF
Function: Vapor Lock Installation of
PMS Main Tank
Gauging Station
(Ullage Gauging & Sampling)