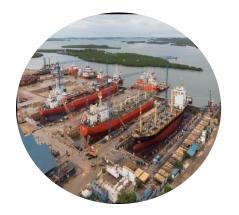

#### Alongside berth repairs

# Alongside berth repairs

450 m of berth space up to 6 m water depth for Afloat Repairs.