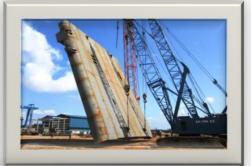

#### Shipbuilding

76m 12,000 BHP - 150 tons BP

66m 8,080hp AHTS , DP2, FiFi 1

70m 8,160hp AHTS vsl 110T BP, DP2, FiFi 1

74m Offshore Drill Barge

142m Special Const Vsl, DP3

108m 6,500 DWT Clean Product Tanker

#### Conversions & Outfitting