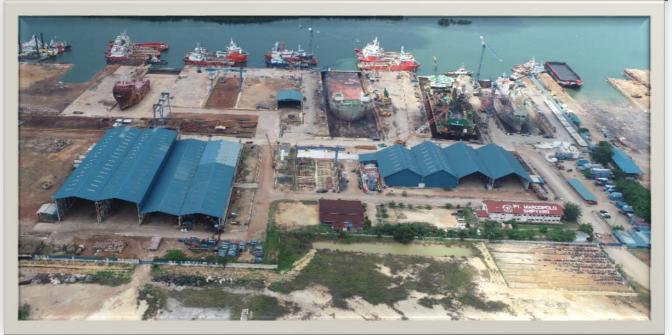

#### **Overview**

Docking up to and above Handymax-Sized Vessels (3 Drydocks up to 220m)

Afloat repairs up to Panamax-Sized Vessels

Land Area

Seafront

Sheltered workshops & Warehouses

**Drydocks** 

Slipway

: 34 hectares/ 348,705 m2

: 650 m

: 18,000 m2

: 3

: 1 (170 m x 40 m)

#### **Our Facilities**

3 units of Graving Docks

**Slipway for New Construction** 

No. 1 Graving Dock: 150m x 40m

170m x 40m

No. 2 Graving Dock: 175m x 40m

No. 3 Graving Dock: 190m x 45m (Increase to 220m by Sept 2019)

#### **Ideal Location with Facilities**

#### WELL-ORGANISED COVERED WORKSHOPS AND WAREHOUSES WITH GOOD CRANAGE & TRANSPORTORS