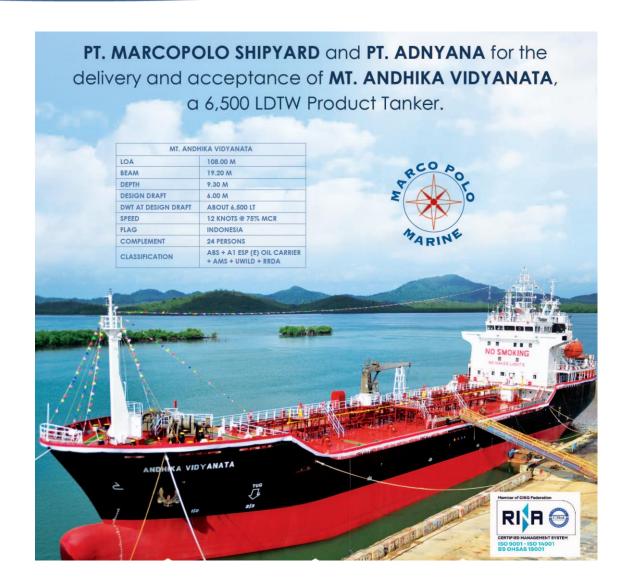

#### Shipbuilding

76m 12,000 BHP - 150 tons BP

66m 8,080hp AHTS , DP2, FiFi 1

70m 8,160hp AHTS vsl 110T BP, DP2, FiFi 1

74m Offshore Drill Barge

142m Special Const Vsl, DP3

108m 6,500 DWT Clean Product Tanker

#### **Recent Delivery in 2018**