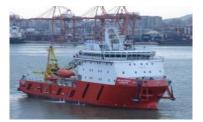

#### **Our Operation Fleet of Vessels**

**OMS Endurance** 

MP Vantage

MP Nautical Aleesya

**AHTs:** 

2 units

e Work **Vessels:** 2 Units

MP Dynamic

**AHTSs:** 

13 units

Maintenan
Offshore Utility Crewboat: 1

MP Manuver: 6,500 BHP DP2 AHTS

MP Prevail: 9,000

BHP AHTS, DP2

MP Perkasa

MP Prelude