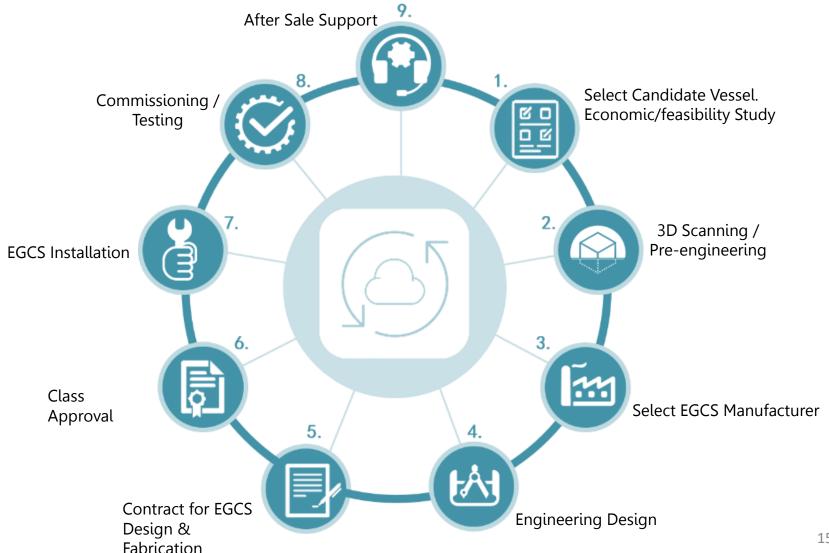

# MPM Solution – Exhaust Gas Cleaning Systems (EGCS) / Ballast Water Treatment System (BWTS)

#### **ADVANTAGES**

- One stop shop for all contract, engineering, logistics and after sales issues.
- Cut time spent looking for different contracting parties.
- Possibility to cut time spent in dock from weeks to days