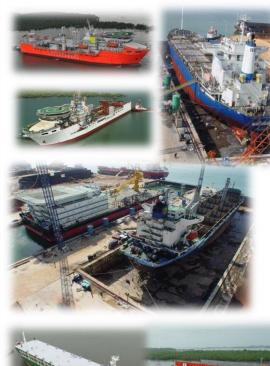

#### **Overview**

Docking up to and above Handymax-Sized Vessels (3 Drydocks up to 220m)

Afloat repairs up to Panamax-Sized Vessels

Land Area

Seafront

Sheltered workshops & Warehouses

**Drydocks** 

Slipway

#### **Shipyard Division**

#### Shipbuilding

76m 12,000 BHP - 150 tons BP

66m 8,080hp AHTS , DP2, FiFi 1

70m 8,160hp AHTS vsl 110T BP, DP2, FiFi 1

74m Offshore Drill Barge

142m Special Const Vsl, DP3

108m 6,500 DWT Clean Product Tanker

#### Repair & Maintenance

MV Ocean Pride

MV CTP Golden

Crane Barge HD 2500

#### Conversions & Outfitting

#### **Recent Delivery in 2018**