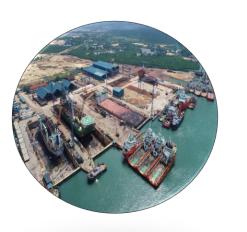

#### **Overview**

Docking up to and above Handymax-Sized Vessels (3 Drydocks up to 220m)

Afloat repairs up to Panamax-Sized Vessels

Land Area

Seafront

Sheltered workshops & Warehouses

**Drydocks** 

Slipway

: 34 hectares/ 348,705 m2

: 650 m

: 18,000 m2

: 3

: 1 (170 m x 40 m)

#### **Shipyard Division**