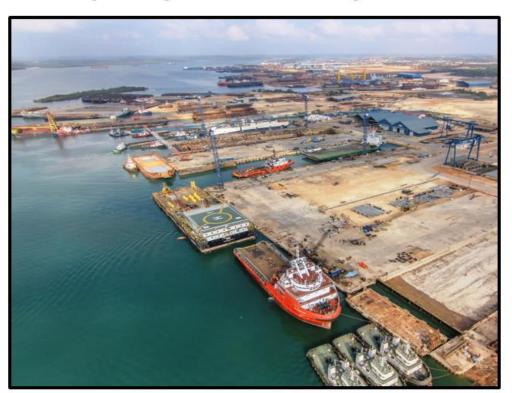

#### **Overview**

Docking up to and above Handymax-Sized Vessels (3 Drydocks up to 220m)

Afloat repairs up to Panamax-Sized Vessels

Land Area

Seafront

Sheltered workshops & Warehouses

**Drydocks** 

Slipway

: 34 hectares/ 348,705 m2

: 650 m

: 18,000 m2

: 3

: 1 (170 m x 40 m)

#### **Shipyard Division**

#### **Dry Docks & Slipway**

#### **Our Facilities**

3 units of Graving Docks

**Slipway for New Construction** 

No. 1 Graving Dock: 150m x 40m

170m x 40m

No. 2 Graving Dock: 175m x 40m

No. 3 Graving Dock: 190m x 45m (Increase to 220m by Sept 2019)