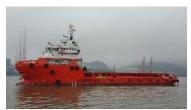

#### **Our Operation Fleet of Vessels**

**OMS Endurance** 

MP Vantage

MP Nautical Aleesya

**AHTs:** 

2 units

e Work **Vessels:** 2 Units

MP Dynamic

**AHTSs:** 

13 units

Maintenan
Offshore Utility Crewboat: 1

MP Manuver: 6,500 BHP DP2 AHTS

MP Prevail: 9,000

BHP AHTS, DP2

MP Perkasa

MP Prelude