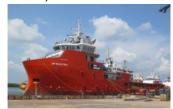

#### Shipbuilding

76m 12,000 BHP - 150 tons BP

66m 8,080hp AHTS , DP2, FiFi 1

70m 8,160hp AHTS vsl 110T BP, DP2, FiFi 1

74m Offshore Drill Barge

142m Special Const Vsl, DP3

108m 6,500 DWT Clean Product Tanker

#### Repair & Maintenance

MV Ocean Pride

MV CTP Golden

Crane Barge HD 2500