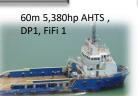

#### Shipbuilding

76m 12,000 BHP - 150 tons BP

66m 8,080hp AHTS , DP2, FiFi 1

70m 8,160hp AHTS vsl 110T BP, DP2, FiFi 1

74m Offshore Drill Barge

142m Special Const Vsl, DP3

108m 6,500 DWT Clean Product Tanker