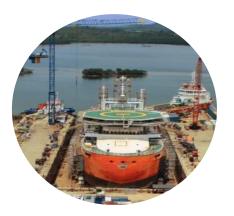

#### **Dry Docks & Slipway**

#### **Our Facilities**

3 units of Graving Docks

**Slipway for New Construction** 

No. 1 Graving Dock: 150m x 40m

170m x 40m

No. 2 Graving Dock: 175m x 40m

No. 3 Graving Dock: 190m x 45m (Increase to 220m by Sept 2019)