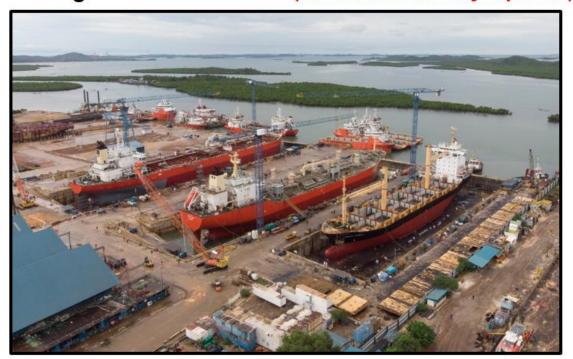

#### **Dry Docks & Slipway**

#### **Our Facilities**

3 units of Graving Docks

**Slipway for New Construction** 

No. 1 Graving Dock: 150m x 40m

170m x 40m

No. 2 Graving Dock: 175m x 40m

No. 3 Graving Dock: 190m x 45m (Increase to 220m by Sept 2019)