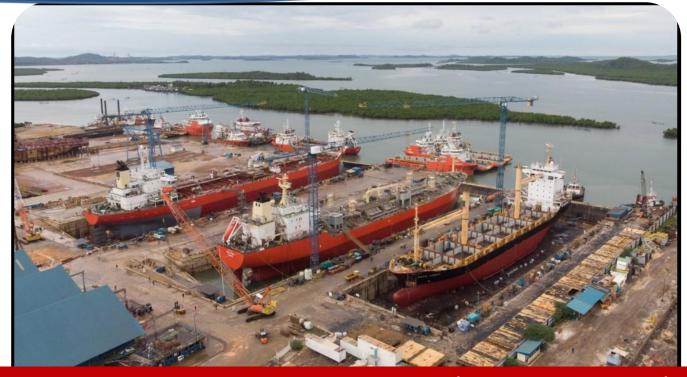

#### **Overview**

Docking up to and above Handymax-Sized Vessels (3 Drydocks up to 220m)

Afloat repairs up to Panamax-Sized Vessels

Land Area

Seafront

Sheltered workshops & Warehouses

**Drydocks** 

Slipway

: 34 hectares/ 348,705 m2

: 650 m

: 18,000 m2

: 3

: 1 (170 m x 40 m)

#### **Shipyard Division**

#### **Dry Docks & Slipway**

#### **Our Facilities**

3 units of Graving Docks

**Slipway for New Construction** 

No. 1 Graving Dock: 150m x 40m

170m x 40m

No. 2 Graving Dock: 175m x 40m

No. 3 Graving Dock: 190m x 45m (Increase to 220m by Sept 2019)